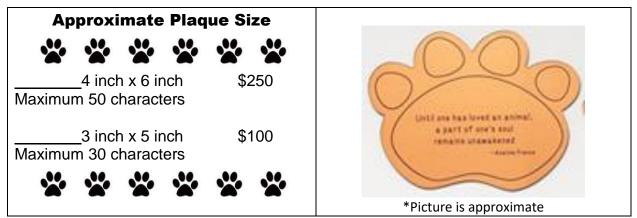

## **Plaque Inscription - Please Print Clearly**

Note: A character can be a letter of the alphabet, number, symbol, punctuation or blank space between words. Use one order form per plaque.